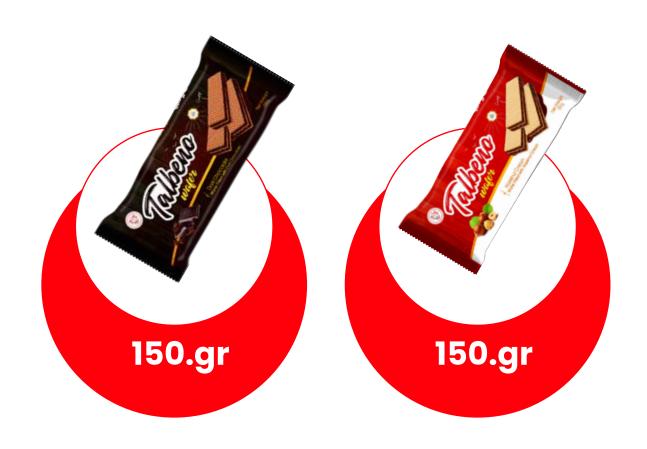

#### Talbeno Wafer

Talbeno wafer with dark chocolate flavor offers a rich and unique taste that satisfies dark chocolate lovers.

Available in a 150-gram size, perfect for enjoying anytime!