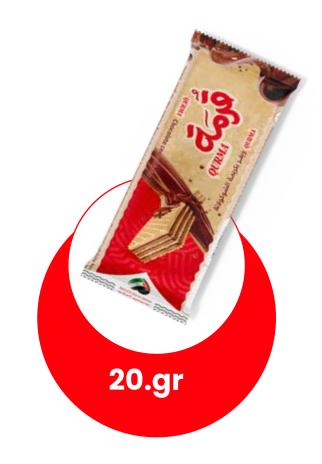

### Qurma Wafer

Qurma wafer filled with chocolate cream, featuring 24 pieces.

Each weighing 20 grams. Enjoy a delightful taste in every bite with this delicious treat!

SCAN
Visit Our Links