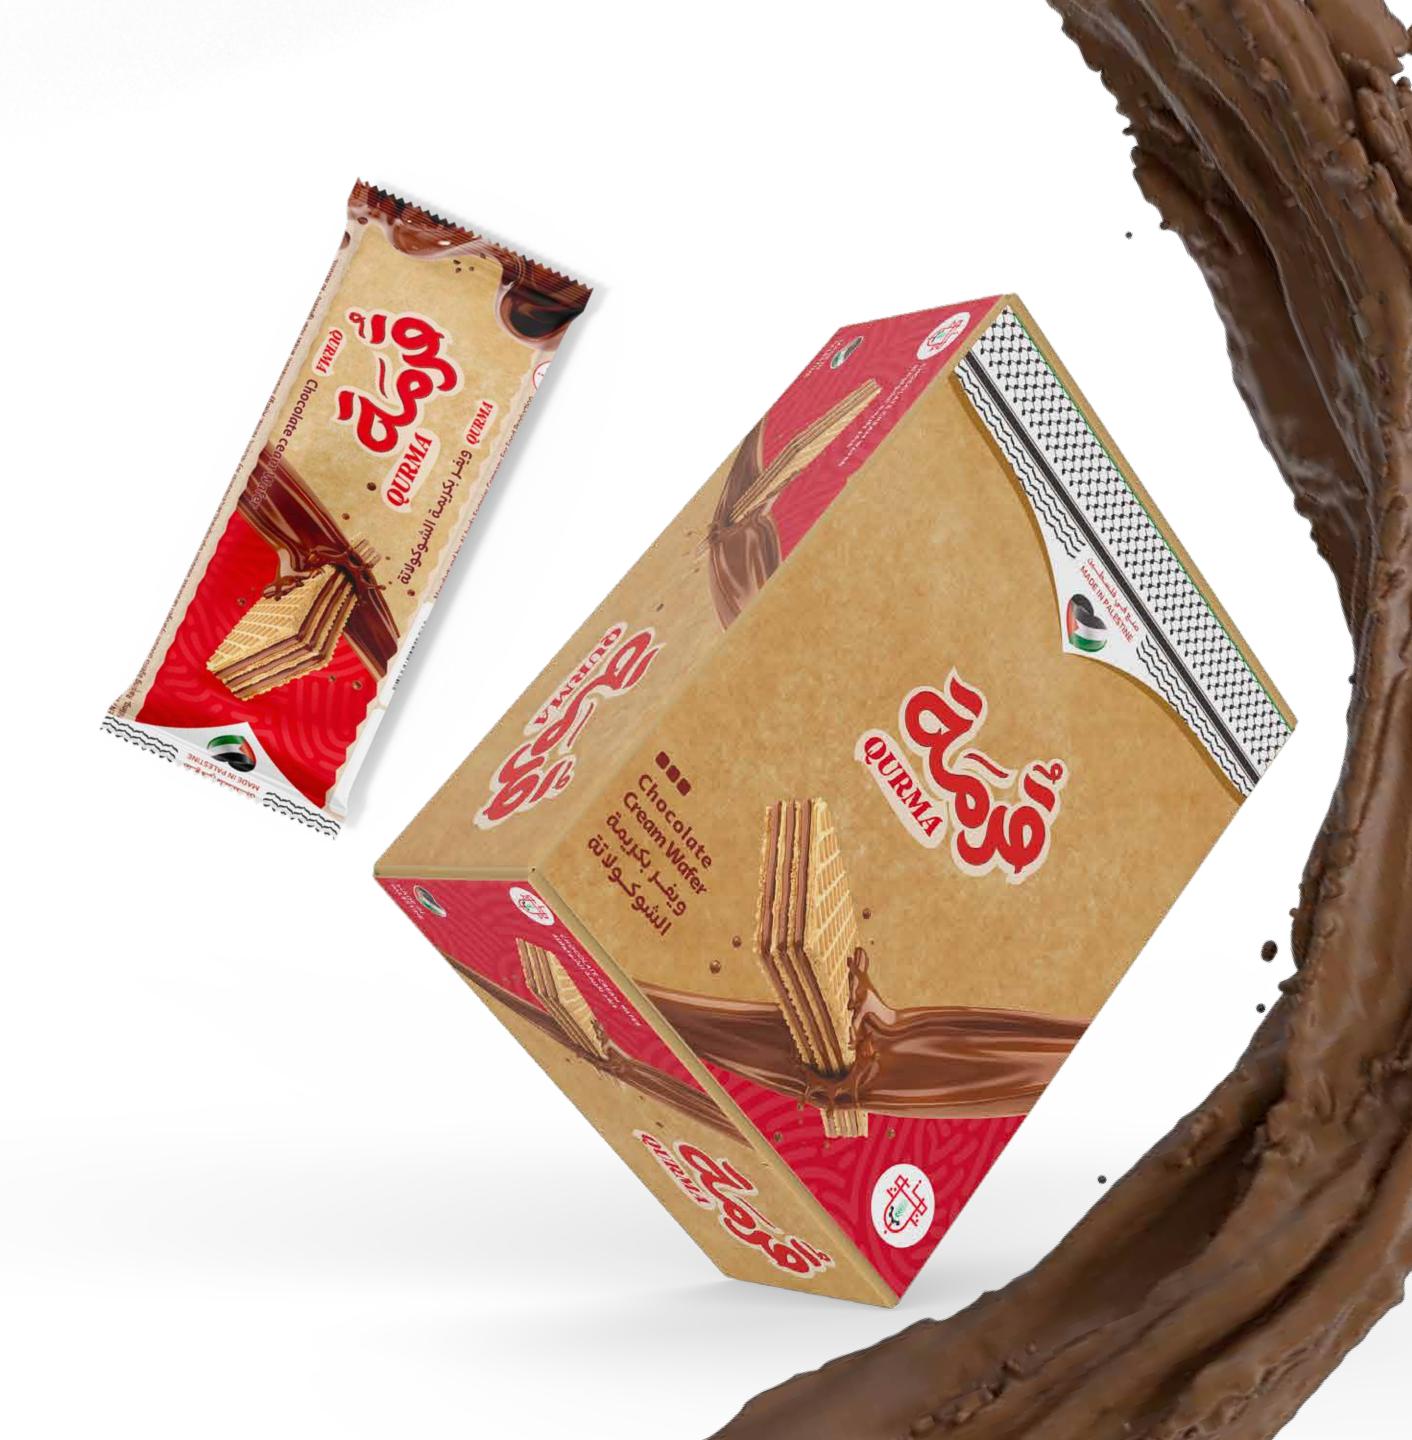

### Al-Awda Wafer

he Symbol of Quality and Authentic Taste Since our establishment, Al-Awda Factories Co. has been committed to offering products that stand out in excellence and quality. Al-Awda Wafer is one of our flagship products, combining unique flavors with superior quality to become a favorite choice for all ages.

#### Why Choose Al-Awda Wafer?

**Irresistible Taste:** A perfect blend of crispy wafer layers with delicious flavors to elevate your experience.

Variety of Flavors: We cater to all preferences with a wide range of flavors, including chocolate, vanilla, lemon, and more.

**Trusted Quality:** Made with premium ingredients and crafted to the highest international standards to ensure the best experience for our customers.

**Practical Design:** Available in various sizes to suit individual or family needs, making it ideal for any occasion.