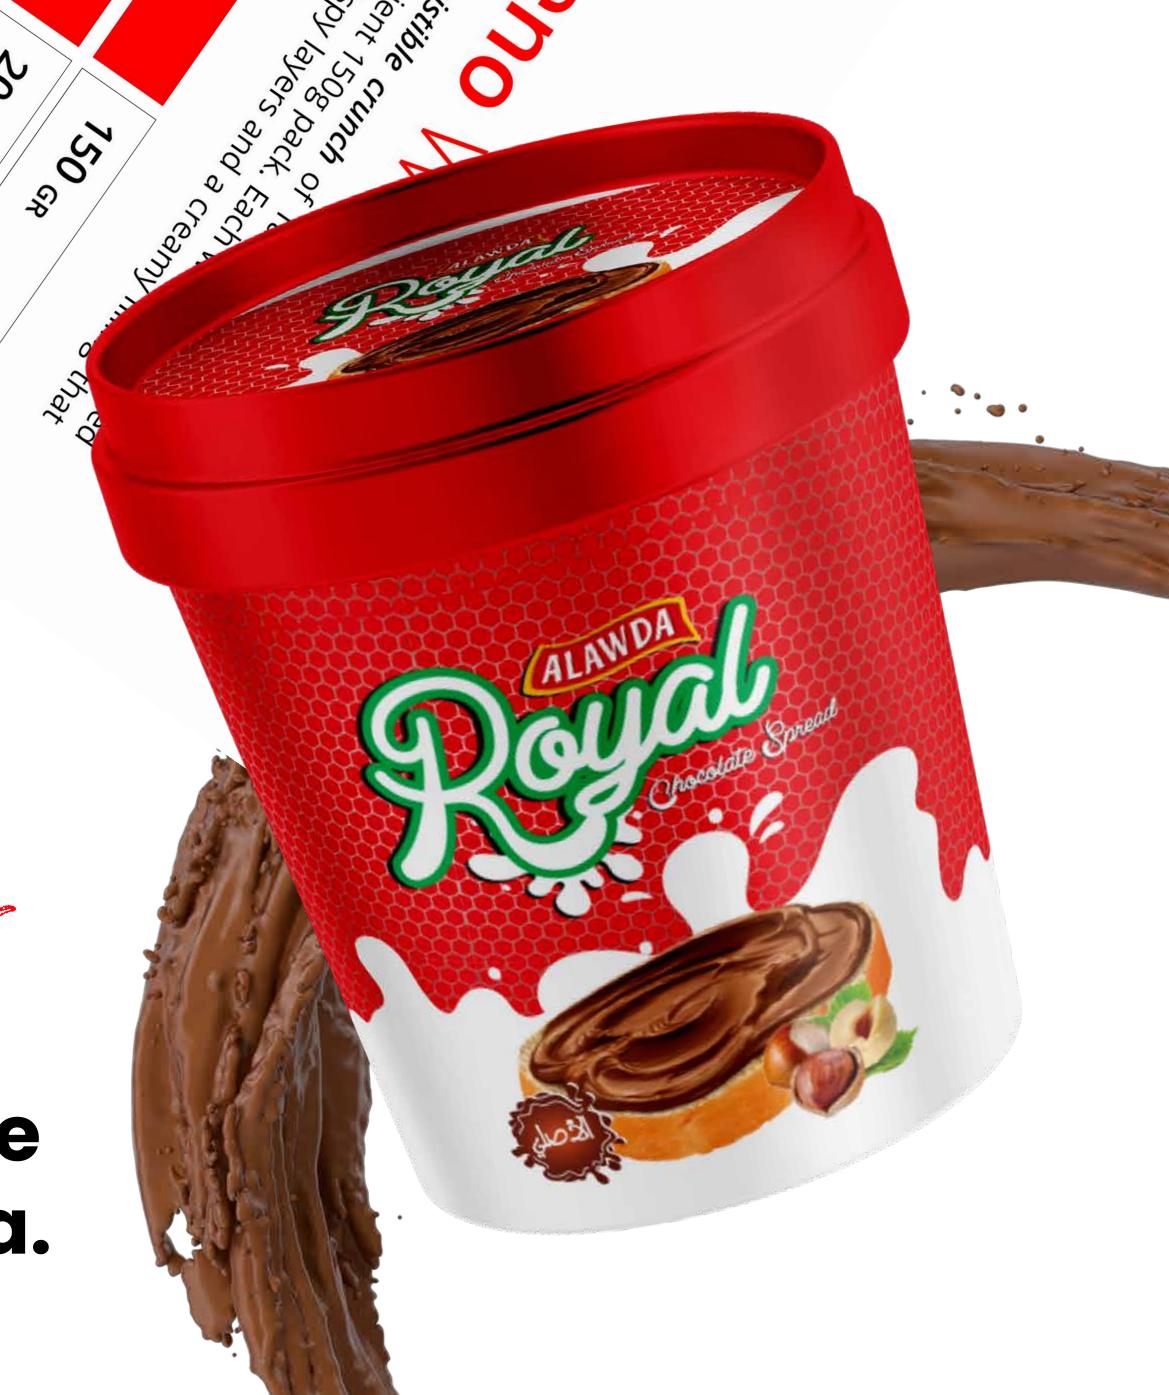

# Royal Chocolate, S.

Royal Chocolate spread from Al Awda is a unique experience for lovers of rich flavor and creamy texture!

Royal Chocolate spread is available

In 3 sizes to suit your needs

Perfect for breakfast desserts, delicious snack.

the best taste from Al Awda.