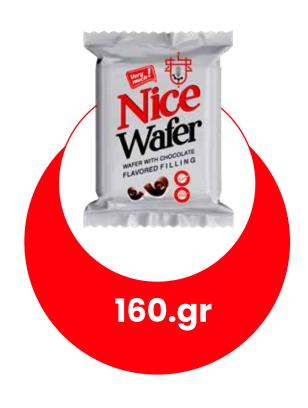

#### Nice Wafer

Nice wafer filled with chocolate cream offers a delicious experience that combines gentle crispiness with rich chocolate cream.

Available in a 160-gram size to add a wonderful taste to your daily