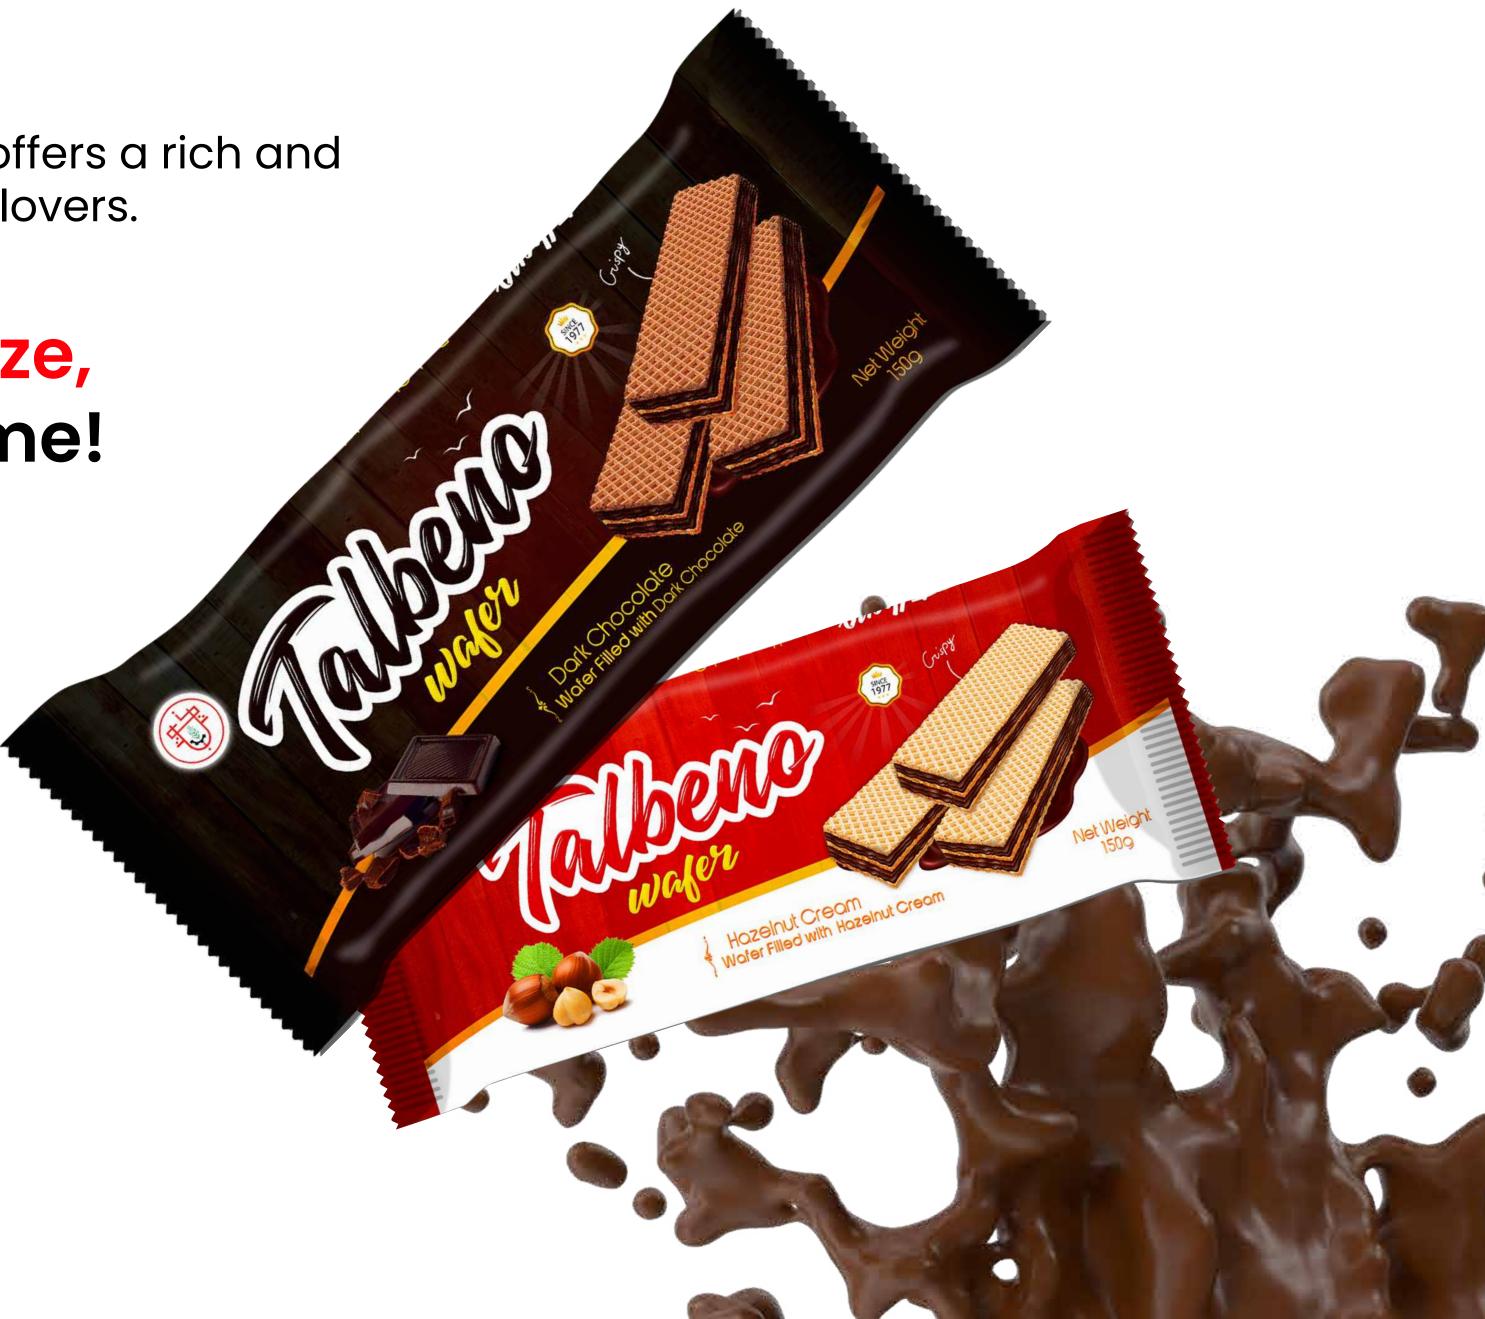

#### Talbeno Wafer

Talbeno wafer with dark chocolate flavor offers a rich and unique taste that satisfies dark chocolate lovers.

Available in a 150-gram size, perfect for enjoying anytime!