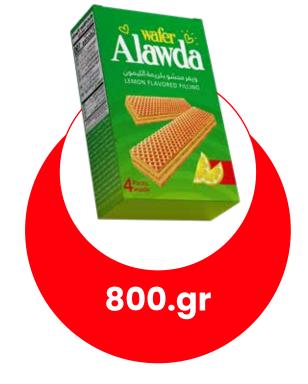

#### Al Aawda Wafer

Al Awda Wafer – is the perfect choice for lovers of distinctive flavors!

## Available in a 800-gram size, perfect for enjoying anytime!

Available with delicious chocolate cream and refreshing lemon filling, offering a harmonious blend of flavors to satisfy all tastes.