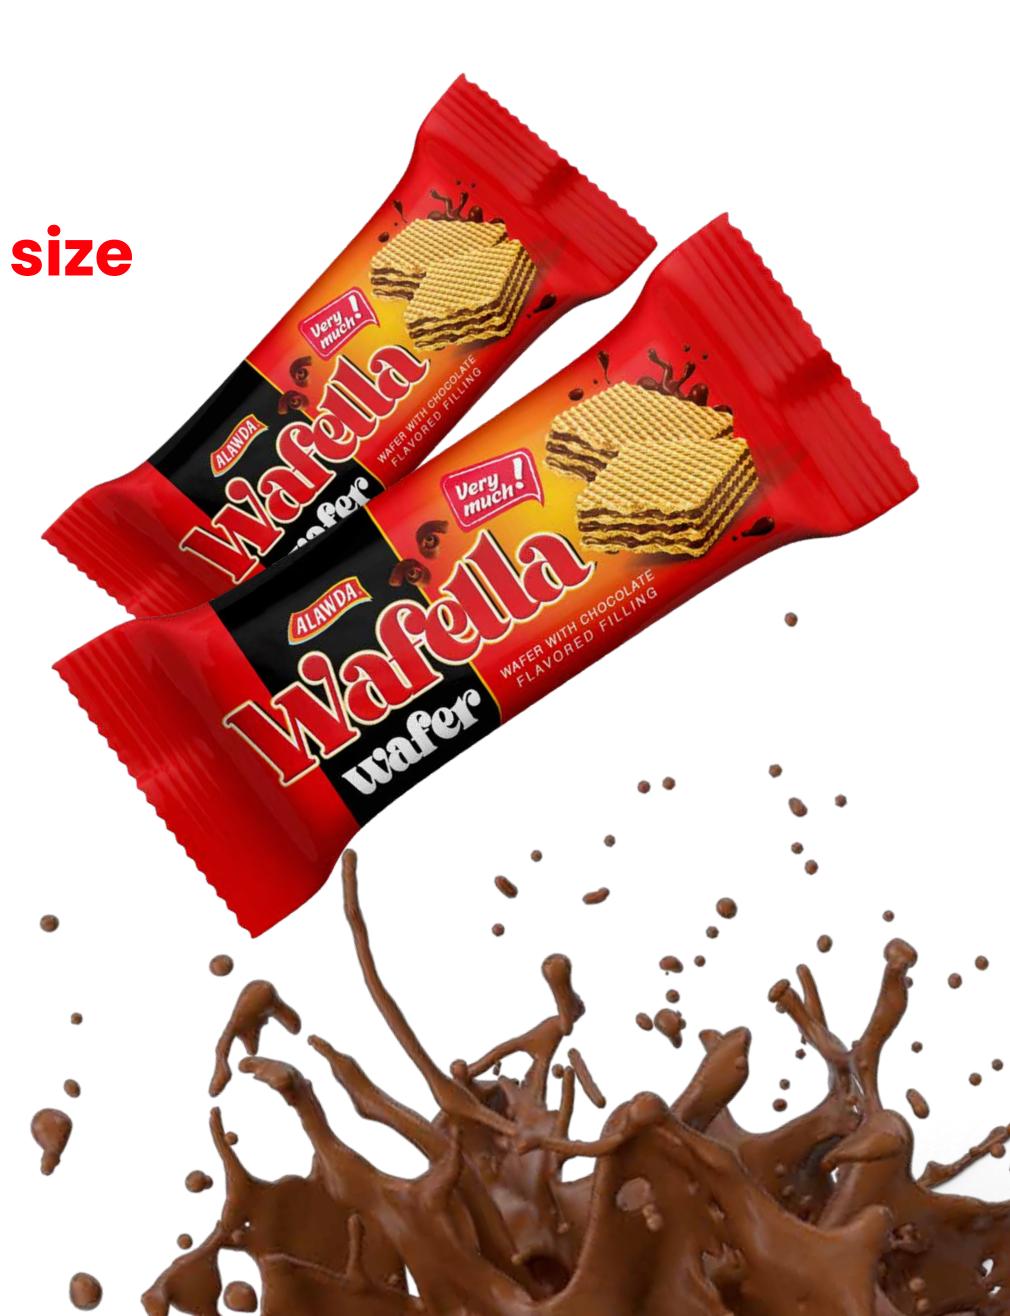

### Wafella Wafer

Wafella wafer filled with chocolate cream

An irresistible delight in a perfect 65-gram size

Each piece is packed with rich chocolate cream for a unique taste experience from Al Awda.

Chief affavor