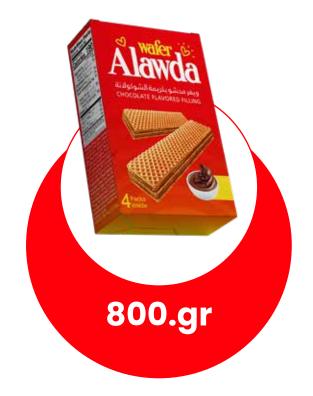

#### Al Aawda Wafer

Al Awda Wafer – is the perfect choice for lovers of distinctive flavors!

## Available in a 800-gram size, perfect for enjoying anytime!

Available with delicious chocolate cream and refreshing lemon filling, offering a harmonious blend of flavors to satisfy all tastes.