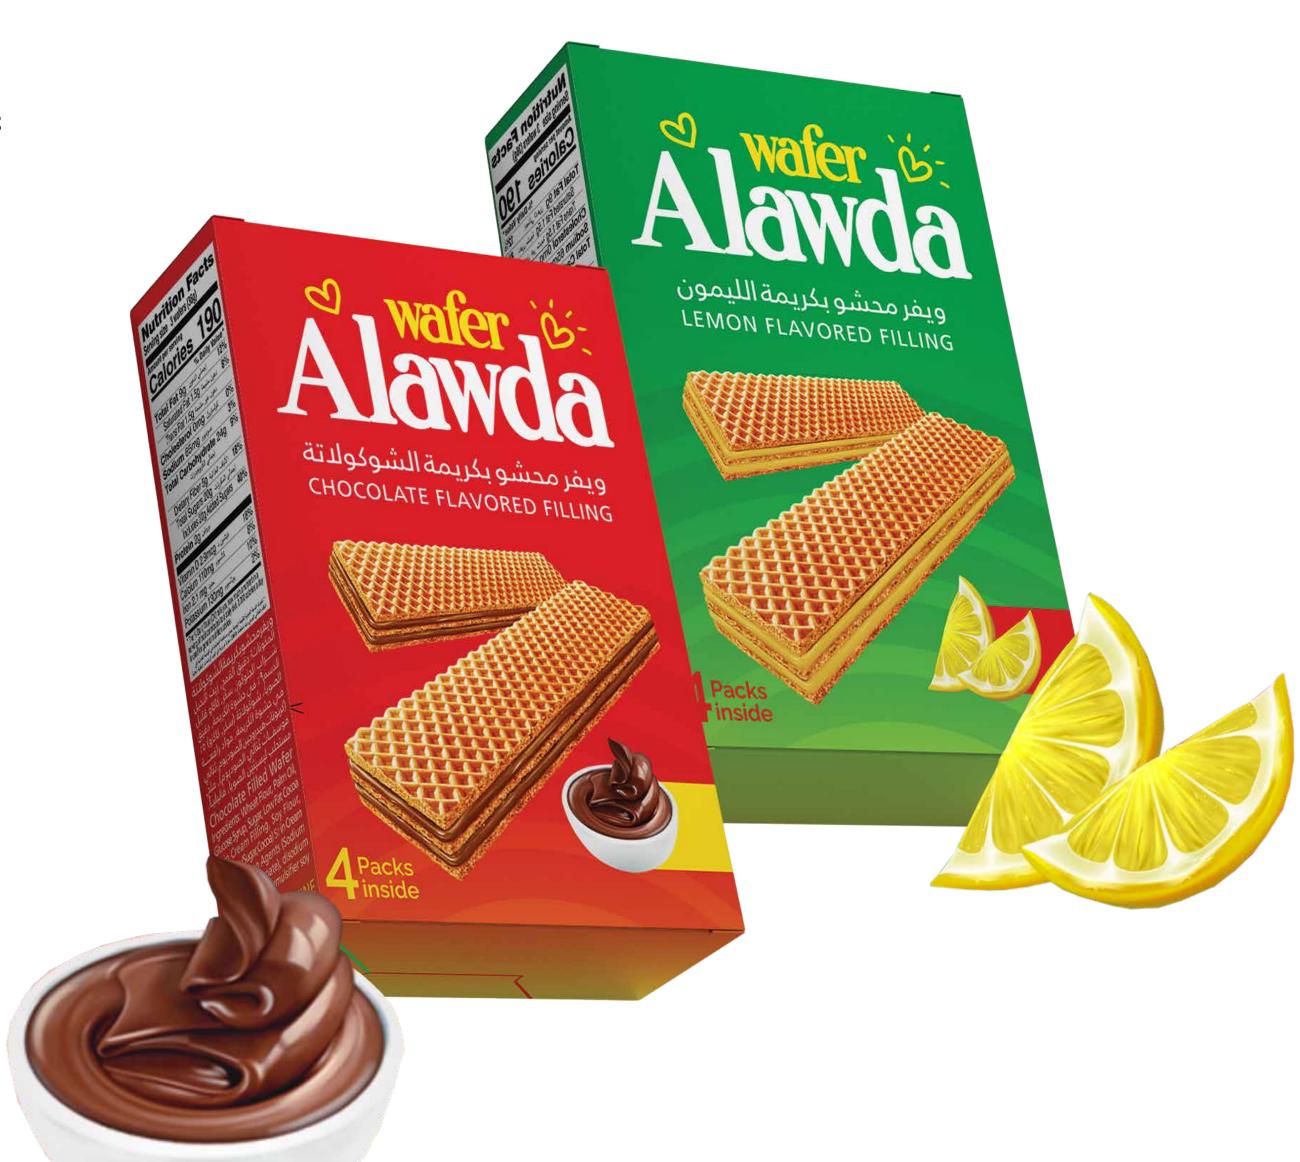

#### Al Aawda Wafer

Al Awda Wafer – is the perfect choice for lovers of distinctive flavors!

## Available in a 800-gram size, perfect for enjoying anytime!

Available with delicious chocolate cream and refreshing lemon filling, offering a harmonious blend of flavors to satisfy all tastes.