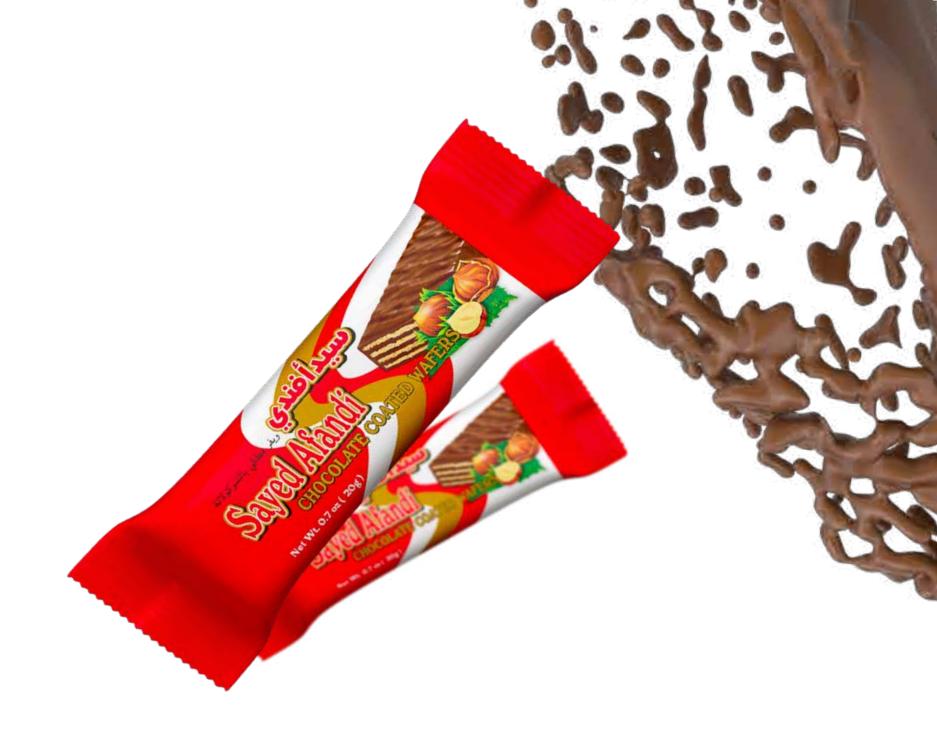

### Sayed Afandi Wafer

Sayed Afandi chocolate-coated wafer for moments filled with an amazing taste!

Perfectly sized at 20 gr, With a rich layer of delicious chocolate.