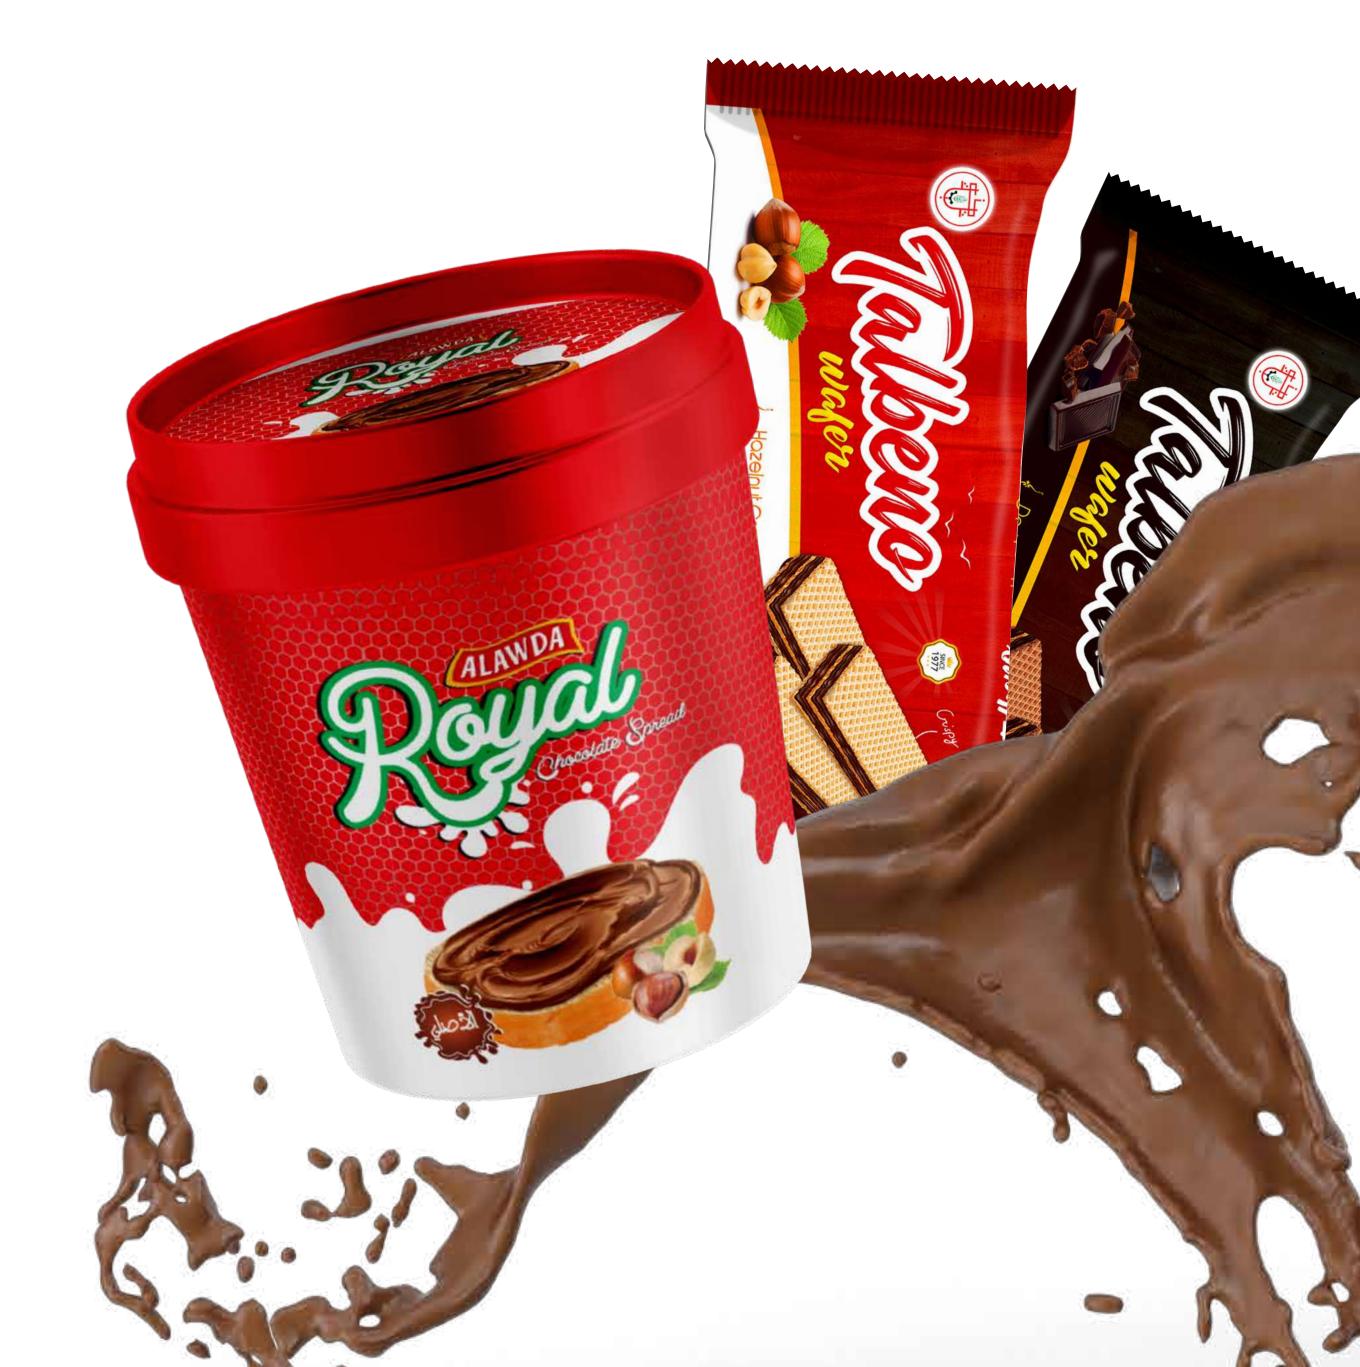

# Royal Chocolate, S.

Royal Chocolate spread from Al Awda is a unique experience for lovers of rich flavor and creamy texture!

Royal Chocolate spread is available

In 3 sizes to suit your needs

Perfect for breakfast desserts, delicious snack.

#### Talbeno Wafer

Talbeno wafer with dark chocolate flavor offers a rich and unique taste that satisfies dark chocolate lovers.

Available in a 150-gram size, perfect for enjoying anytime!