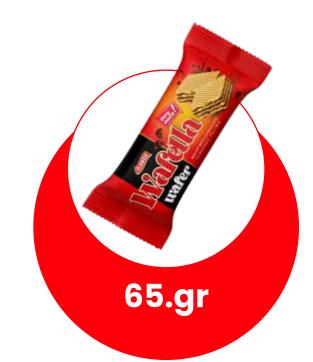

### Wafella Wafer

Wafella wafer filled with chocolate cream

An irresistible delight in a perfect 65-gram size

Each piece is packed with rich chocolate cream for a unique taste experience from Al Awda.

Chief affavor