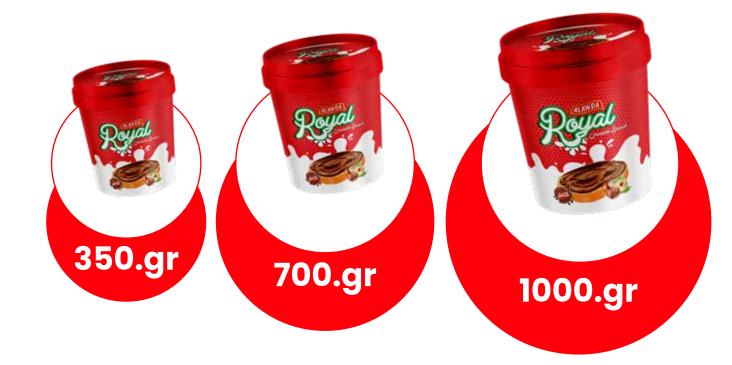

# Royal Chocolate, S.

Royal Chocolate spread from Al Awda is a unique experience for lovers of rich flavor and creamy texture!

Royal Chocolate spread is available

In 3 sizes to suit your needs

Perfect for breakfast desserts, delicious snack.